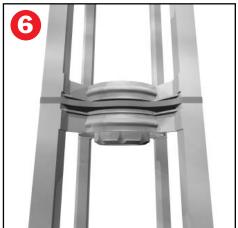

#### Orbital Express Instructions: Truss To Junction Connection



















# Orbital Express Instructions: Truss To Truss Connection

















## Instructions:

#### **Universal Connector [OR-UC-QL]**



Step 1Step 2Step 3



Step 4Step 5Step 6



### Orbital Express Instructions: Table Top Instructions





back of the table top.









Finish by screwing the black knob/bolt back into place and tightening.



#### Orbital Express Instructions: Light Assembly Instructions













with fingertips and pull out. (WARNING:

change bulb or pack away).

allow light to cool off before attempting to







#### Orbital Express Instructions: Literature Rack Assembly Instructions





Loosen 1 screw holding the top back plate in place. Remove the other screw from the unit and let back plate hang down. Take same steps for the bottom back plate.



Place on desired sections of truss length. Swing the back plate to line-up the weld