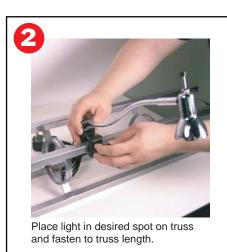

#### Orbital Express Instructions: Light Assembly Instructions

with fingertips and pull out. (WARNING:

change bulb or pack away).

allow light to cool off before attempting to