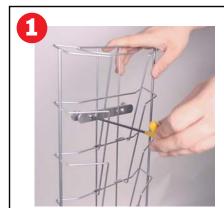

#### Orbital Express Instructions: Literature Rack Assembly Instructions

Loosen 1 screw holding the top back plate in place. Remove the other screw from the unit and let back plate hang down. Take same steps for the bottom back plate.

Place on desired sections of truss length. Swing the back plate to line-up the weld-nut and hole on literature rack plate. Please make sure truss is between the back plate and the literature plate.

Fasten the screw back on top literature rack plate and back plate, then tighten the loosened screw.