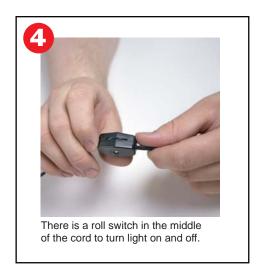

#### Orbital Express Instructions: Light Assembly Instructions

with fingertips and pull out. (WARNING:

change bulb or pack away).

allow light to cool off before attempting to