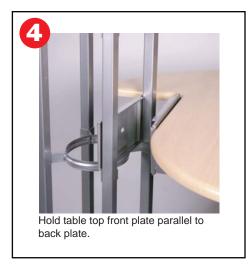

### Orbital Express Instructions: Table Top Instructions

back of the table top.

Finish by screwing the black knob/bolt back into place and tightening.