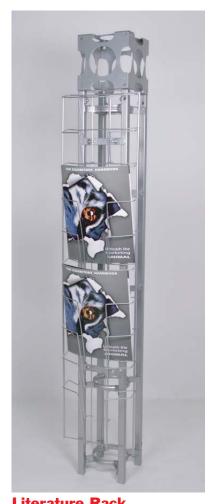

#### Orbital Express Instructions: Literature Rack Assembly Instructions

Loosen 1 screw holding the top back plate in place. Remove the other screw from the unit and let back plate hang down. Take same steps for the bottom back plate.

Repeat step 2 and 3 with the bottom plate.

**Literature Rack Assembled** 