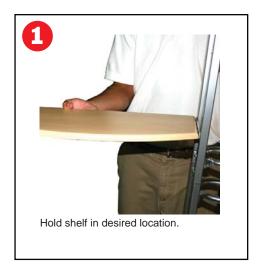

ull out. (WARNING:

change bulb or pack away).

allow light to cool off before attempting to







#### Orbital Express Instructions: Literature Rack Assembly Instructions





Loosen 1 screw holding the top back plate in place. Remove the other screw from the unit and let back plate hang down. Take same steps for the bottom back plate.



Place on desired sections of truss length. Swing the back plate to line-up the weld-nut and hole on literature rack plate. Please make sure truss is between the back plate and the literature plate.



Fasten the screw back on top literature rack plate and back plate, then tighten the loosened screw.



Repeat step 2 and 3 with the bottom plate.



**Literature Rack Assembled** 

#### Orbital Express Instructions: Internal Shelf Assembly Instructions