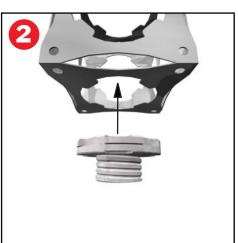

#### Orbital Express Instructions: Truss To Junction Connection



















# Orbital Express Instructions: Truss To Truss Connection

















## Instructions:

#### **Universal Connector [OR-UC-QL]**



Step 1Step 2Step 3



Step 4Step 5Step 6



### Orbital Express Instructions: Table Top Instructions





back of the table top.









Finish by screwing the black knob/bolt back into place and tightening.



#### Orbital Express Instructions: Light Assembly Instructions













with fingertips and pull out. (WARNING:

change bulb or pack away).

allow light to cool off before attempting to







#### Orbital Express Instructions: Literature Rack Assembly Instructions





Loosen 1 screw holding the top back plate in place. Remove the other screw from the unit and let back plate hang down. Take same steps for the bottom back plate.