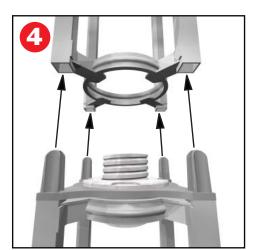

#### Orbital Express Instructions: Truss To Junction Connection



















# Orbital Express Instructions: Truss To Truss Connection

















## Instructions:

#### **Universal Connector [OR-UC-QL]**



Step 1Step 2Step 3



Step 4Step 5Step 6



### Orbital Express Instructions: Table Top Instructions





back of the table top.









Finish by screwing the black knob/bolt back into place and tightening.



#### Orbital Express Instructions: Light Assembly Instructions













with fingertips and pull out. (WARNING:

change bulb or pack away).

allow light to cool off before attempting to







#### Orbital Express Instructions: Literature Rack Assembly Instructions





Loosen 1 screw holding the top back plate in place. Remove the other screw from the unit and let back plate hang down. Take same steps for the bottom back plate.



Place on desired sections of truss length. Swing the back plate to line-up the