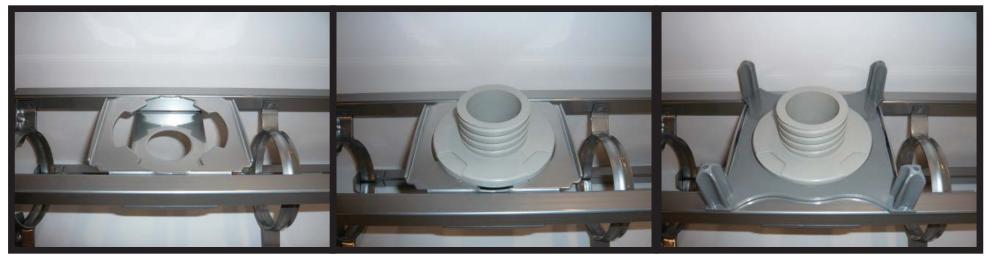

#### Orbital Express Instructions: Truss To Junction Connection



















# Orbital Express Instructions: Truss To Truss Connection

















## Instructions:

#### **Universal Connector [OR-UC-QL]**



Step 1Step 2Step 3



Step 4Step 5Step 6



### Orbital Express Instructions: Table Top Instructions





back of the table top.









Finish by screwing the black knob/bolt back into place and tightening.



#### Orbital Express Instructions: Light Assembly Instructions













with fingertips and pull out. (WARNING:

change bulb or pack away).

allow light to cool off before attempting to







#### Orbital Express Instructions: Literature Rack Assembly Instructions





Loosen 1 screw holding the top back plate in place. Remove the other screw from the unit and let back plate hang down. Take same steps for the bottom back plate.



Place on desired sections of truss length. Swing the back plate to line-up the weld-nut and hole on literature rack plate. Please make sure truss is between the back pl