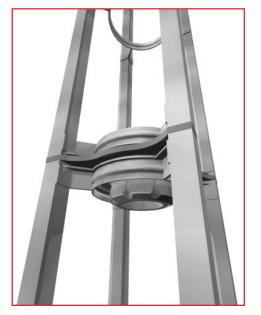

#### Orbital Express Instructions: Truss To Junction Connection



















# Orbital Express Instructions: Truss To Truss Connection

















## Instructions:

#### **Universal Connector [OR-UC-QL]**



Step 1Step 2Step 3



Step 4Step 5Step 6



### Orbital Express Instructions: Table Top Instructions





back of the table top.









Finish by screwing the black knob/bolt back into place and tightening.



#### Orbital Express Instructions: Light Assembly Instructions













with fingertips and pull out. (WARNING:

change bulb or pack away).

allow light to cool off before attempting to







#### Orbital Express Instructions: Literature Rack Assembly Instructions





Loosen 1 screw holding the top back plate in place. Remove the other screw from the unit and let back plate hang down. Take same steps for the bottom back plate.



Place on desired sections of truss length. Swing the back plate to line-up the weld-n