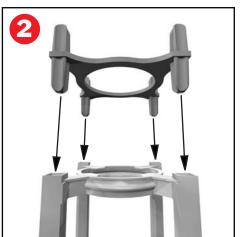

#### Orbital Express Instructions: Truss To Junction Connection



















# Orbital Express Instructions: Truss To Truss Connection

















## Instructions:

#### **Universal Connector [OR-UC-QL]**



Step 1Step 2Step 3



Step 4Step 5Step 6



### Orbital Express Instructions: Table Top Instructions





back of the table top.









Finish by screwing the black knob/bolt back into place and tightening.



#### Orbital Express Instructions: Light Assembly Instructions













with fingertips and pull out. (WARNING:

change bulb or pack away).

allow light to cool off before attempting to







#### Orbital Express Instructions: Literature Rack Assembly Instructions





Loosen 1 screw holding the top back plate in place. Remove the other screw from the unit and let back plate hang down. Take same steps for the bottom back plate.



Place on desired sections of truss length. Swing the back plate to line-up