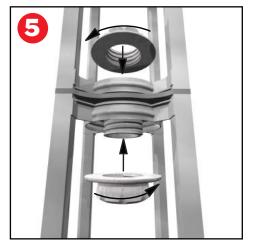

#### Orbital Express Instructions: Truss To Junction Connection



















# Orbital Express Instructions: Truss To Truss Connection

















## Instructions:

#### **Universal Connector [OR-UC-QL]**



Step 1Step 2Step 3



Step 4Step 5Step 6



### Orbital Express Instructions: Table Top Instructions





back of the table top.









Finish by screwing the black knob/bolt back into place and tightening.



#### Orbital Express Instructions: Light Assembly Instructions













with fingertips and pull out. (WARNING:

change bulb or pack away).

allow light to cool off before attempting to







#### Orbital Express Instructions: Literature Rack Assembly Instructions





Loosen 1 screw holding the top back plate in place. Remove the other screw from the unit and let back plate hang down. Take same steps for the bottom back plate.



Place on desired sections of truss length. Swing the back plate to line-up the we