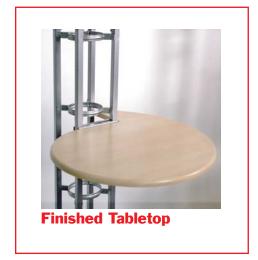

### Orbital Express Instructions: Table Top Instructions

back of the table top.

Finish by screwing the black knob/bolt back into place and tightening.