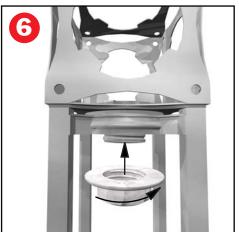

#### Orbital Express Instructions: Truss To Junction Connection



















# Orbital Express Instructions: Truss To Truss Connection

















## Instructions:

#### **Universal Connector [OR-UC-QL]**



Step 1Step 2Step 3



Step 4Step 5Step 6



### Orbital Express Instructions: Table Top Instructions





back of the table top.









Finish by screwing the black knob/bolt back into place and tightening.



#### Orbital Express Instructions: Light Assembly Instructions













with fingertips and pull out. (WARNING:

change bulb or pack away).

allow light to cool off before attempting to







#### Orbital Express Instructions: Literature Rack Assembly Instructions





Loosen 1 screw holding the top back plate in place. Remove the other screw from the unit and let back plate hang down. Take same steps for the bottom back plate.



Place