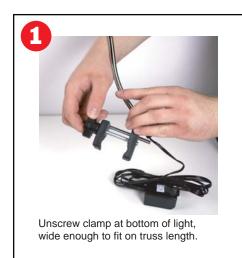

#### Orbital Express Instructions: Light Assembly Instructions

with fingertips and pull out. (WARNING:

change bulb or pack away).

allow light to cool off before attempting to