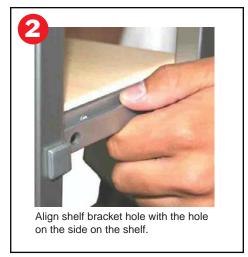

l out. (WARNING:

change bulb or pack away).

allow light to cool off before attempting to







#### Orbital Express Instructions: Literature Rack Assembly Instructions





Loosen 1 screw holding the top back plate in place. Remove the other screw from the unit and let back plate hang down. Take same steps for the bottom back plate.



Place on desired sections of truss length. Swing the back plate to line-up the weld-nut and hole on literature rack plate. Please make sure truss is between the back plate and the literature plate.



Fasten the screw back on top literature rack plate and back plate, then tighten the loosened screw.



Repeat step 2 and 3 with the bottom plate.



**Literature Rack Assembled** 

#### Orbital Express Instructions: Internal Shelf Assembly Instructions