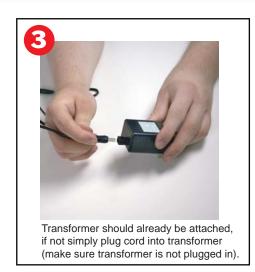

#### Orbital Express Instructions: Light Assembly Instructions

with fingertips and pull out. (WARNING:

change bulb or pack away).

allow light to cool off before attempting to