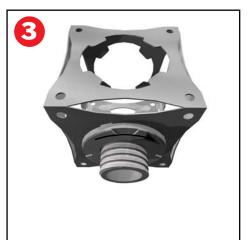

#### Orbital Express Instructions: Truss To Junction Connection



















# Orbital Express Instructions: Truss To Truss Connection

















## Instructions:

#### **Universal Connector [OR-UC-QL]**



Step 1Step 2Step 3



Step 4Step 5Step 6



### Orbital Express Instructions: Table Top Instructions





back of the table top.









Finish by screwing the black knob/bolt back into place and tightening.



#### Orbital Express Instructions: Light Assembly Instructions













with fingertips and pull out. (WARNING:

change bulb or pack away).

allow light to cool off before attempting to







#### Orbital Express Instructions: Literature Rack Assembly Instructions





Loosen 1 screw holding the top back plate in place. Remove the other screw from the unit and let back plate hang down. Take same steps for the bottom back plate.