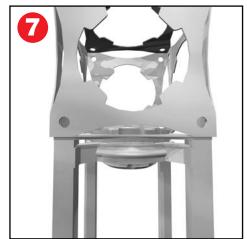

#### Orbital Express Instructions: Truss To Junction Connection



















# Orbital Express Instructions: Truss To Truss Connection

















## Instructions:

#### **Universal Connector [OR-UC-QL]**



Step 1Step 2Step 3



Step 4Step 5Step 6



### Orbital Express Instructions: Table Top Instructions





back of the table top.









Finish by screwing the black knob/bolt back into place and tightening.



#### Orbital Express Instructions: Light Assembly Instructions













with fingertips and pull out. (WARNING:

change bulb or pack away).

allow light to cool off before attempting to







#### Orbital Express Instructions: Literature Rack Assembly Instructions





Loosen 1 screw holding the top back plate in place. Remove the other screw from the unit and let back plate hang down. Take same steps for the bottom back plate.



Place on