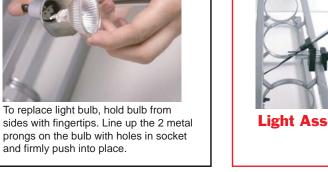

#### Orbital Express Instructions: Light Assembly Instructions

with fingertips and pull out. (WARNING:

change bulb or pack away).

allow light to cool off before attempting to