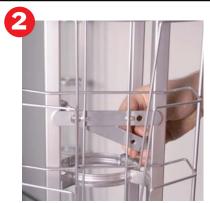

#### Orbital Express Instructions: Literature Rack Assembly Instructions

Loosen 1 screw holding the top back plate in place. Remove the other screw from the unit and let back plate hang down. Take same steps for the bottom back plate.

Place on desired sections of truss length. Swing the back plate to line-up the weld-nut and hole on literature rack plate. Please make sure truss is between the back plate and the literature plate.

Fasten the screw back on top literature rack plate and back plate, then tighten the loosened screw.