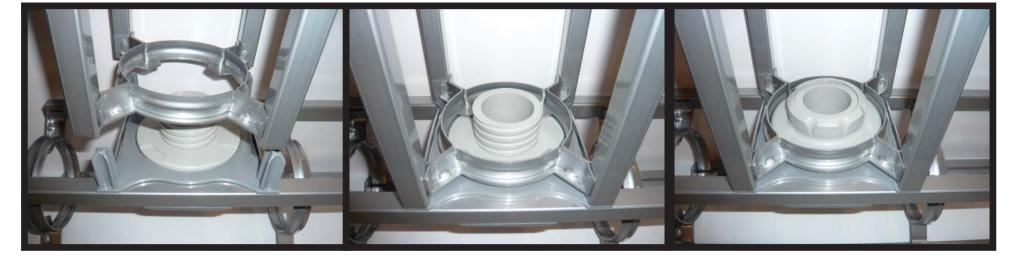

# Orbital Express Instructions: Truss To Truss Connection

#### **Universal Connector [OR-UC-QL]**

Step 1Step 2Step 3

Step 4Step 5Step 6