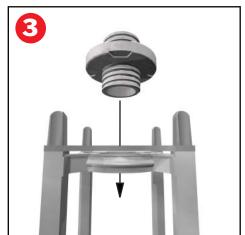

#### Orbital Express Instructions: Truss To Junction Connection



















# Orbital Express Instructions: Truss To Truss Connection

















## Instructions:

#### **Universal Connector [OR-UC-QL]**



Step 1Step 2Step 3



Step 4Step 5Step 6



### Orbital Express Instructions: Table Top Instructions





back of the table top.









Finish by screwing the black knob/bolt back into place and tightening.



#### Orbital Express Instructions: Light Assembly Instructions













with fingertips and pull out. (WARNING:

change bulb or pack away).

allow light to cool off before attempting to







#### Orbital Express Instructions: Literature Rack Assembly Instructions





Loosen 1 screw holding the top back plate in place. Remove the other screw from the unit and let back plate hang down. Take same steps for the bottom back plate.



Place on desired sections of truss length. Swing the back plate to line-up th