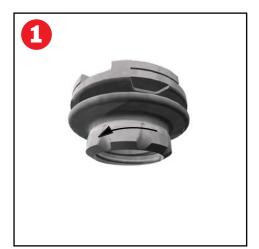

#### Orbital Express Instructions: Truss To Junction Connection



















# Orbital Express Instructions: Truss To Truss Connection

















## Instructions:

#### **Universal Connector [OR-UC-QL]**



Step 1Step 2Step 3



Step 4Step 5Step 6



### Orbital Express Instructions: Table Top Instructions





back of the table top.









Finish by screwing the black knob/bolt back into place and tightening.



#### Orbital Express Instructions: Light Assembly Instructions













with fingertips and pull out. (WARNING:

change bulb or pack away).

allow light to cool off before attempting to







#### Orbital Express Instructions: Literature Rack Assembly Instructions





Loosen 1 screw holding the top back plate in place. Remove the other screw from the unit and let back plate hang down. Take same steps for the bottom back plate.