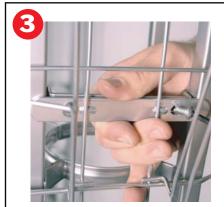

Place on desired sections of truss length. Swing the back plate to line-up the weld-nut and hole on literature rack plate. Please make sure truss is between the back plate and the literature plate.

Fasten the screw back on top literature rack plate and back plate, then tighten the loosened screw.