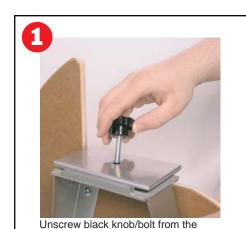

### Orbital Express Instructions: Table Top Instructions

back of the table top.

Finish by screwing the black knob/bolt back into place and tightening.