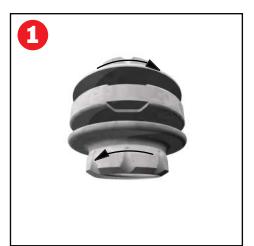

#### Orbital Express Instructions: Truss To Junction Connection



















# Orbital Express Instructions: Truss To Truss Connection

















## Instructions:

#### **Universal Connector [OR-UC-QL]**



Step 1Step 2Step 3



Step 4Step 5Step 6



### Orbital Express Instructions: Table Top Instructions





back of the table top.









Finish by screwing the black knob/bolt back into place and tightening.



#### Orbital Express Instructions: Light Assembly Instructions













with fingertips and pull out. (WARNING:

change bulb or pack away).

allow light to cool off before attempting to







#### Orbital Express Instructions: Literature Rack Assembly Instructions





Loosen 1 screw holding the top back plate in place. Remove the other screw from the unit and let back plate hang down. Take same steps for the bottom back plate.



Place on desired sections of truss length. Swing the back plate to line-u