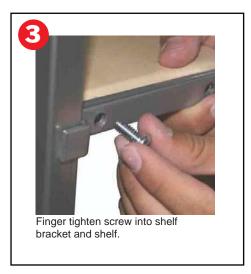

out. (WARNING:

change bulb or pack away).

allow light to cool off before attempting to







#### Orbital Express Instructions: Literature Rack Assembly Instructions





Loosen 1 screw holding the top back plate in place. Remove the other screw from the unit and let back plate hang down. Take same steps for the bottom back plate.



Place on desired sections of truss length. Swing the back plate to line-up the weld-nut and hole on literature rack plate. Please make sure truss is between the back plate and the literature plate.



Fasten the screw back on top literature rack plate and back plate, then tighten the loosened screw.



Repeat step 2 and 3 with the bottom plate.



**Literature Rack Assembled** 

#### Orbital Express Instructions: Internal Shelf Assembly Instructions