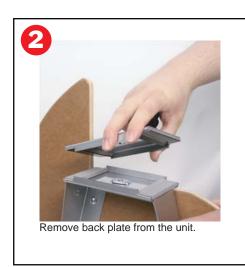

### Orbital Express Instructions: Table Top Instructions

back of the table top.

Finish by screwing the black knob/bolt back into place and tightening.