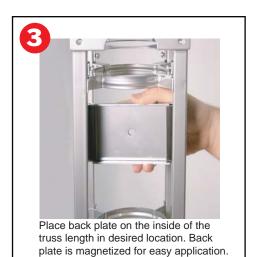

### Orbital Express Instructions: Table Top Instructions

back of the table top.

Finish by screwing the black knob/bolt back into place and tightening.