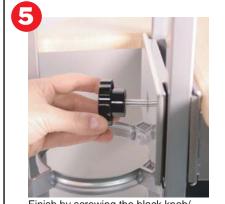

### Orbital Express Instructions: Table Top Instructions

back of the table top.

Finish by screwing the black knob/bolt back into place and tightening.