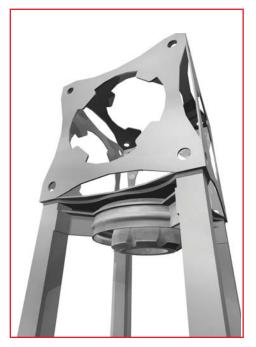

#### Orbital Express Instructions: Truss To Junction Connection



















# Orbital Express Instructions: Truss To Truss Connection

















## Instructions:

#### **Universal Connector [OR-UC-QL]**



Step 1Step 2Step 3



Step 4Step 5Step 6



### Orbital Express Instructions: Table Top Instructions





back of the table top.









Finish by screwing the black knob/bolt back into place and tightening.



#### Orbital Express Instructions: Light Assembly Instructions













with fingertips and pull out. (WARNING:

change bulb or pack away).

allow light to cool off before attempting to







#### Orbital Express Instructions: Literature Rack Assembly Instructions





Loosen 1 screw holding the top back plate in place. Remove the other screw from the unit and let back plate hang down. Take same steps for the bottom back plate.



Place on d