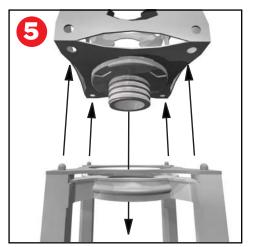

#### Orbital Express Instructions: Truss To Junction Connection



















# Orbital Express Instructions: Truss To Truss Connection

















## Instructions:

#### **Universal Connector [OR-UC-QL]**



Step 1Step 2Step 3



Step 4Step 5Step 6



### Orbital Express Instructions: Table Top Instructions





back of the table top.









Finish by screwing the black knob/bolt back into place and tightening.



#### Orbital Express Instructions: Light Assembly Instructions













with fingertips and pull out. (WARNING:

change bulb or pack away).

allow light to cool off before attempting to







#### Orbital Express Instructions: Literature Rack Assembly Instructions





Loosen 1 screw holding the top back plate in place. Remove the other screw from the unit and let back plate hang down. Take same steps for the bottom back plate.



Plac