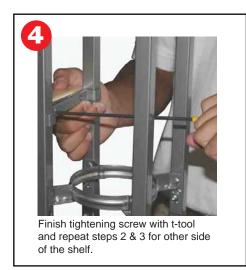

t. (WARNING:

change bulb or pack away).

allow light to cool off before attempting to







#### Orbital Express Instructions: Literature Rack Assembly Instructions





Loosen 1 screw holding the top back plate in place. Remove the other screw from the unit and let back plate hang down. Take same steps for the bottom back plate.



Place on desired sections of truss length. Swing the back plate to line-up the weld-nut and hole on literature rack plate. Please make sure truss is between the back plate and the literature plate.



Fasten the screw back on top literature rack plate and back plate, then tighten the loosened screw.



Repeat step 2 and 3 with the bottom plate.



**Literature Rack Assembled** 

#### Orbital Express Instructions: Internal Shelf Assembly Instructions