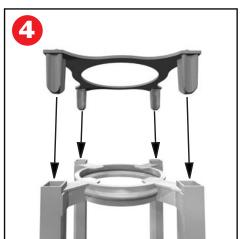

#### Orbital Express Instructions: Truss To Junction Connection



















# Orbital Express Instructions: Truss To Truss Connection

















## Instructions:

#### **Universal Connector [OR-UC-QL]**



Step 1Step 2Step 3



Step 4Step 5Step 6



### Orbital Express Instructions: Table Top Instructions





back of the table top.









Finish by screwing the black knob/bolt back into place and tightening.



#### Orbital Express Instructions: Light Assembly Instructions













with fingertips and pull out. (WARNING:

change bulb or pack away).

allow light to cool off before attempting to







#### Orbital Express Instructions: Literature Rack Assembly Instructions





Loosen 1 screw holding the top back plate in place. Remove the other screw from the unit and let back plate hang down. Take same steps for the bottom back plate.



Pl